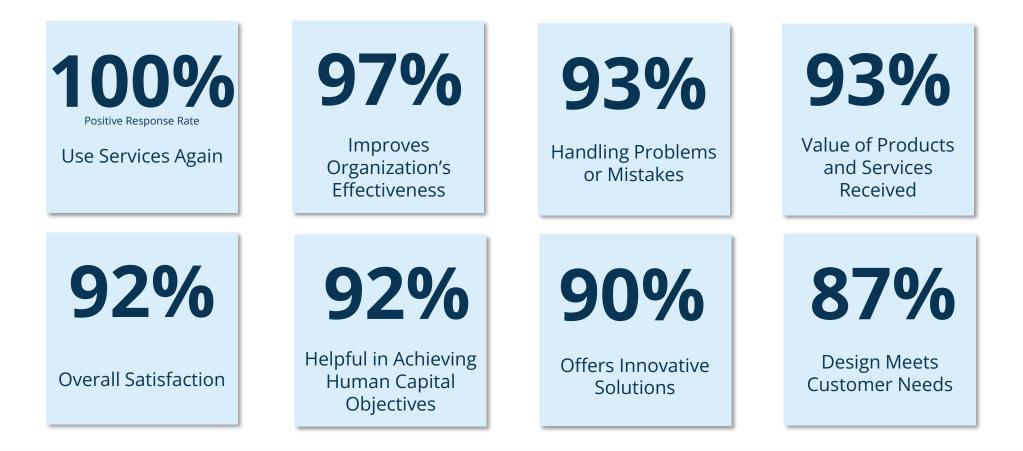

### Fall 2024 Customer Experience Survey

"Customer Service provided by our Account Manager and the FootPrints Help Desk Team is wonderful. We have appreciated this support over the years to enable us to better work with our internal customers. The level of support provided covers responsiveness, knowledge, and patience."