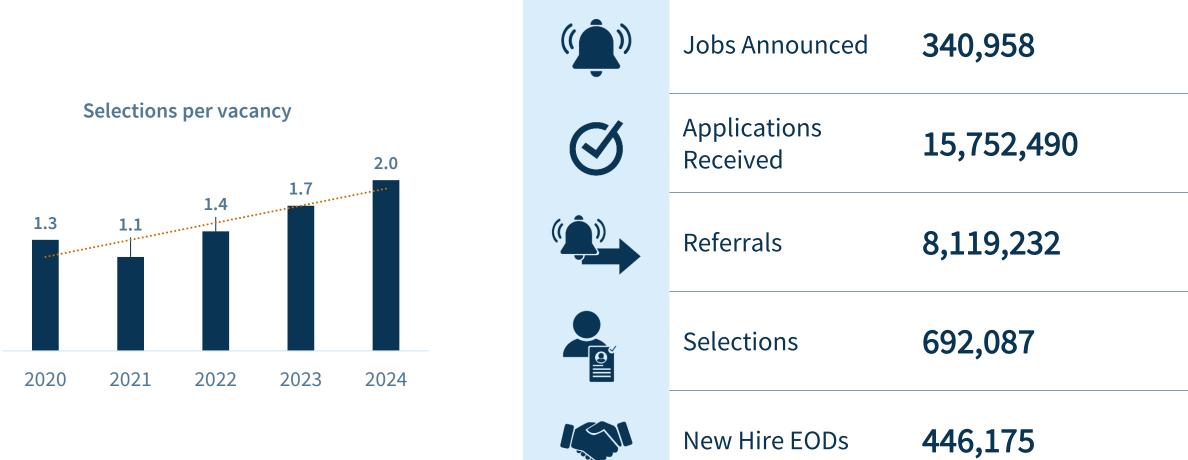

today's meeting transcript can be requested from your Account Manager after the meeting.

# **OPM** | USA Staffing Agenda

- FY 2024 Review
- FY 2025 Priorities
- Azure Migration Update
- Purging Update
- SORN Reminders
- New Product Roadmap Overview
- Online Help & Resource Centers Upgrade
- Reporting
- Upcoming Events





### FY 2024 Review

Bridget Dongarra, USA Staffing Program Manager

# USA Staffing

### Our Team











### Fall 2024 Customer Experience Survey



"Customer Service provided by our Account Manager and the FootPrints Help Desk Team is wonderful. We have appreciated this support over the years to enable us to better work with our internal customers. The level of support provided covers responsiveness, knowledge, and patience."

### FY24 Trends Across USA Staffing



### **Feature Adoption**

#### **Candidate Inventory**

**30,779** Vacancies enabled

**3,486** Certificates shared

279 New Hires sourced

**15,824** Candidates available

#### USA Hire



#### Structured Resume Review

677

Vacancies used SRR to date

331

New Hires selected using SRR to date

New Hire Activity Summary

4 days

of onboarding time saved on average *after the release of the New Hire Activity* 

Summary

# **Recently Completed**

These work items were completed in the previous three months. For more information about an individual item, please view the <u>corresponding Release Notes</u>

| ltem # | Name                                                             | Description