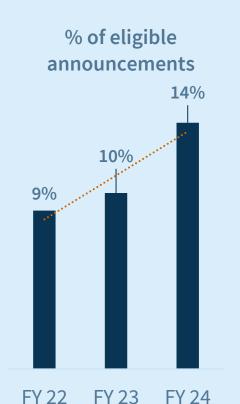

urging Update
- SORN Reminders
- New Product Roadmap Overview
- Online Help & Resource Centers Upgrade
- Reporting
- Upcoming Events





### FY 2024 Review

Bridget Dongarra, USA Staffing Program Manager

# USA Staffing

### Our Team











### Fall 2024 Customer Experience Survey



"Customer Service provided by our Account Manager and the FootPrints Help Desk Team is wonderful. We have appreciated this support over the years to enable us to better work with our internal customers. The level of support provided covers responsiveness, knowledge, and patience."

### FY24 Trends Across USA Staffing



### **Feature Adoption**

#### **Candidate Inventory**

**30,779** Vacancies enabled

**3,486** Certificates shared

279 New Hires sourced

**15,824** Candidates available

#### USA Hire



#### Structured Resume Review

677

Vacancies used SRR to date

331

New Hires selected using SRR to date

New Hire Activity Summary

4 days

of onboarding time saved on average *after the release of the New Hire Activity* 

Summary

# **Recently Completed**

These work items were completed in the previous three months. For more information about an individual item, please view the <u>corresponding Release Notes</u>

| ltem # | Name                                                             | Description                                                                                                                                                                                                                                                         | Area           | Interested<br>Agenci