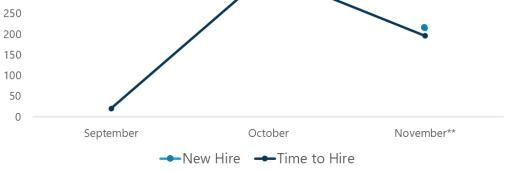

#### FY25 Power Bl

**Total Unique Users** 

162

\*Top 5 Agencies by number of views \*\* Data through November 14, 2024

App - Report Views Over Time

**Total Report Views** 

778

Report Views by App

September October 🛛 November\*\*

How is your agency accessing USA Staffing Power BI?

Go to Touchpoints app on cloud.gov

- The Entra ID Certificate Based Authentication (CBA) method removes the need for the Microsoft Authenticator app from the sign-in process.
- Entra ID CBA meets all requirements for secure authentication.
- All agencies are participating in Entra ID CBA; however not all agencies have adjusted their network configuration settings to remove the requirement for the Microsoft Authenticator app.