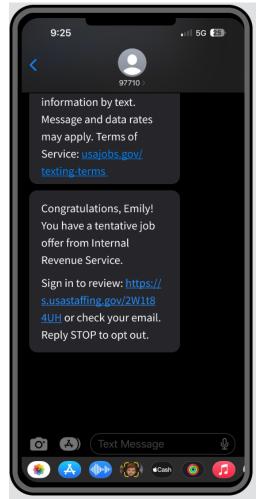

### **SMS Text Alerts**

In Scope

Enable SMS text messages to Applicants and New Hires to increase response rate and decrease response time for Tentative Job Offers.

- Job Seekers opt-in via their USAJOBS profile to receive SMS text messages
- SMS text messages will add to, and not replace, email notifications
- Baseline feature set will alert applicants of Tentative Job Offers
- Agencies will be able to opt-in/out at Customer and New Hire levels
- Additional notifications research to explore improvement of notifications and possible expansion of text notifications beyond TJOs