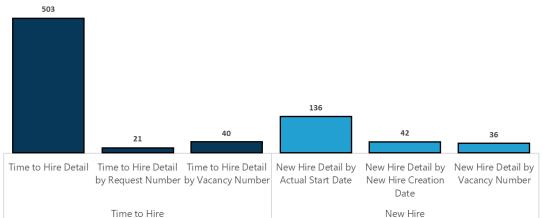

#### Completed

- Time to Hire Detail paginated reports
- New Hire Detail paginated reports

#### In progress

- $\,\circ\,$  Applicant Flow Data app
  - AFD Application Detail paginated report
  - AFD Vacancy Detail paginated report
- Power BI Author Training (online course and live training prep)
- Next steps
  - $\,\circ\,$  MD-715 A paginated report
  - $_{\odot}$  MD-715 B paginated report
  - $\,\circ\,$  Time to Hire Tasks paginated report
  - Power BI Author Training delivery