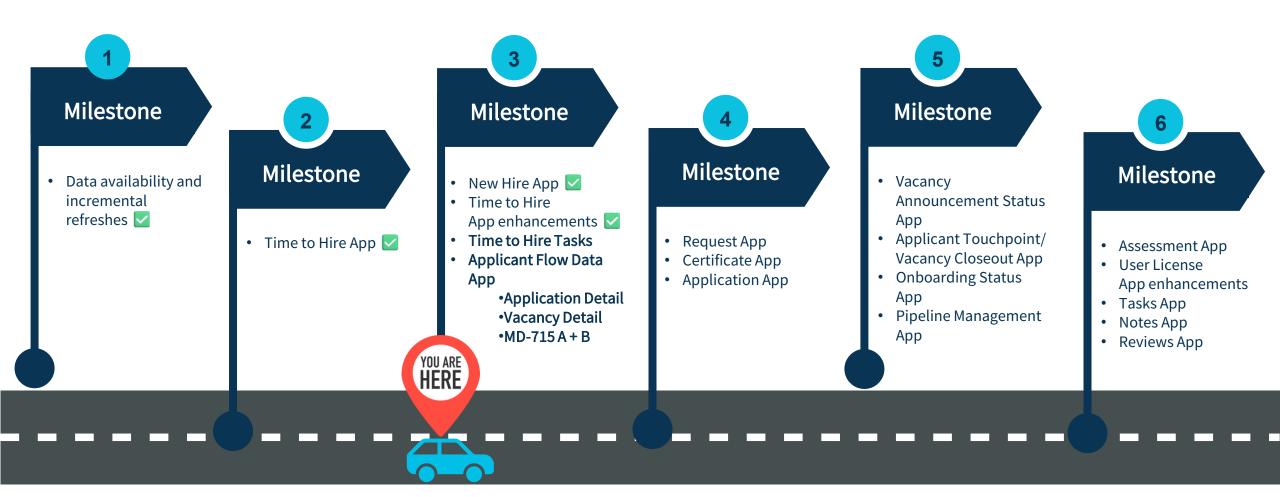

#### Completed

- Time to Hire Detail paginated reports
- New Hire Detail paginated reports

#### In progress

- $\,\circ\,$  Applicant Flow Data app
  - AFD Application Detail paginated report
  - AFD Vacancy Detail paginated report
- Power BI Author Training (online course and live training prep)
- Next steps
  - $\,\circ\,$  MD-715 A paginated report
  - $_{\odot}$  MD-715 B paginated report
  - $\,\circ\,$  Time to Hire Tasks paginated report
  - Power BI Author Training delivery