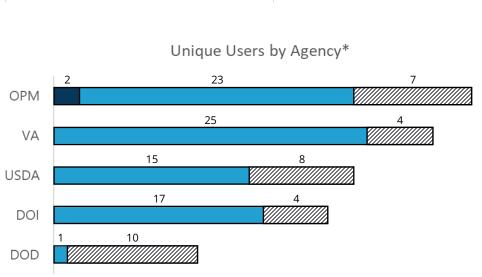

#### FY25 Power Bl

**Total Unique Users** 

162

\*Top 5 Agencies by number of views \*\* Data through November 14, 2024

App - Report Views Over Time

**Total Report Views** 

778

Report Views by App