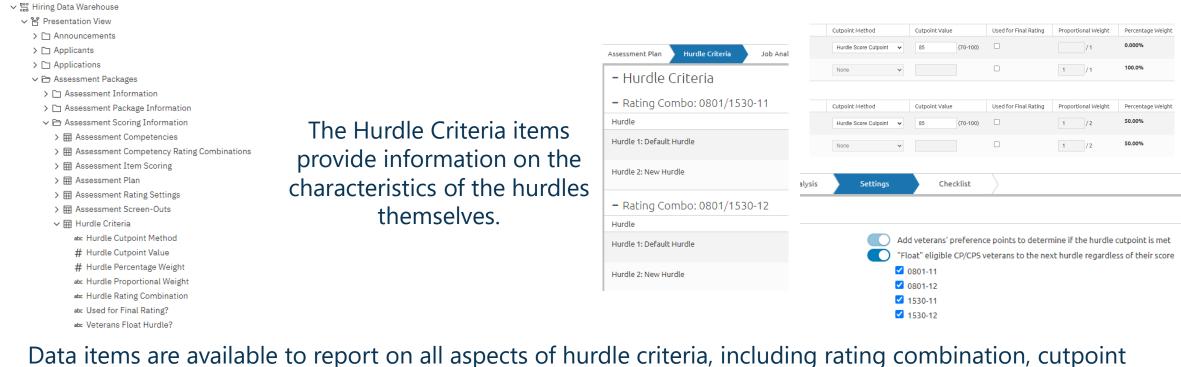

### Hurdle Data – Criteria

#### When reporting on hurdle criteria only, use data from the Assessment Packages area of HDW.

method, cutpoint value, percentage and proportional weights, and indicators to designate if the hurdle is used for the final rating and if veterans float.