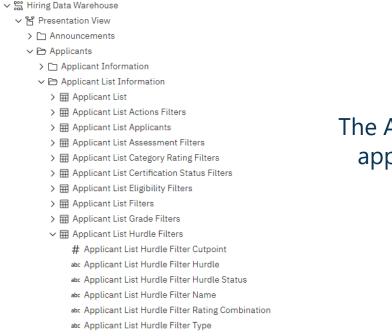

## Hurdle Data – Applicant List Filters

#### When reporting on hurdle filters used to create applicant lists, use data from the Applicants area of HDW.

The Applicant List Hurdle Filters items can be combined with other applicant list filter information, such as eligibility or location, to further refine report results.

Data items are available to report on hurdle-related filters used to create applicant lists, including applicant list hurdle filter name and type, the rating combination, the filter cutpoint, the specific hurdle used, and the applicant's hurdle status.