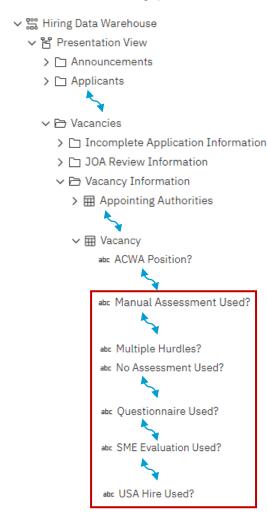

### **Assessment-Related Flags**

In the **Vacancies area** of HDW, data on several flags can be reported on to easily identify whether an assessment type was used to evaluate applicants and whether assessments are delivered in multiple hurdles.

These query items return 'Yes' if one or more assessments of that type was used, and 'No' if not.