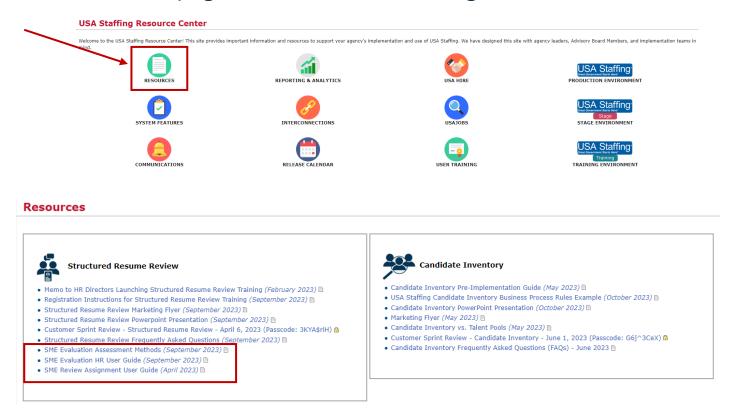

## **SME – Additional Information**

For more information on SME evaluations and reviews, visit the Structured Resume Review area of the Resources page within the USA Staffing Resources Center.

Direct link to the Resources page: https://help.usastaffing.gov/ResourceCenter/index.php/Resources